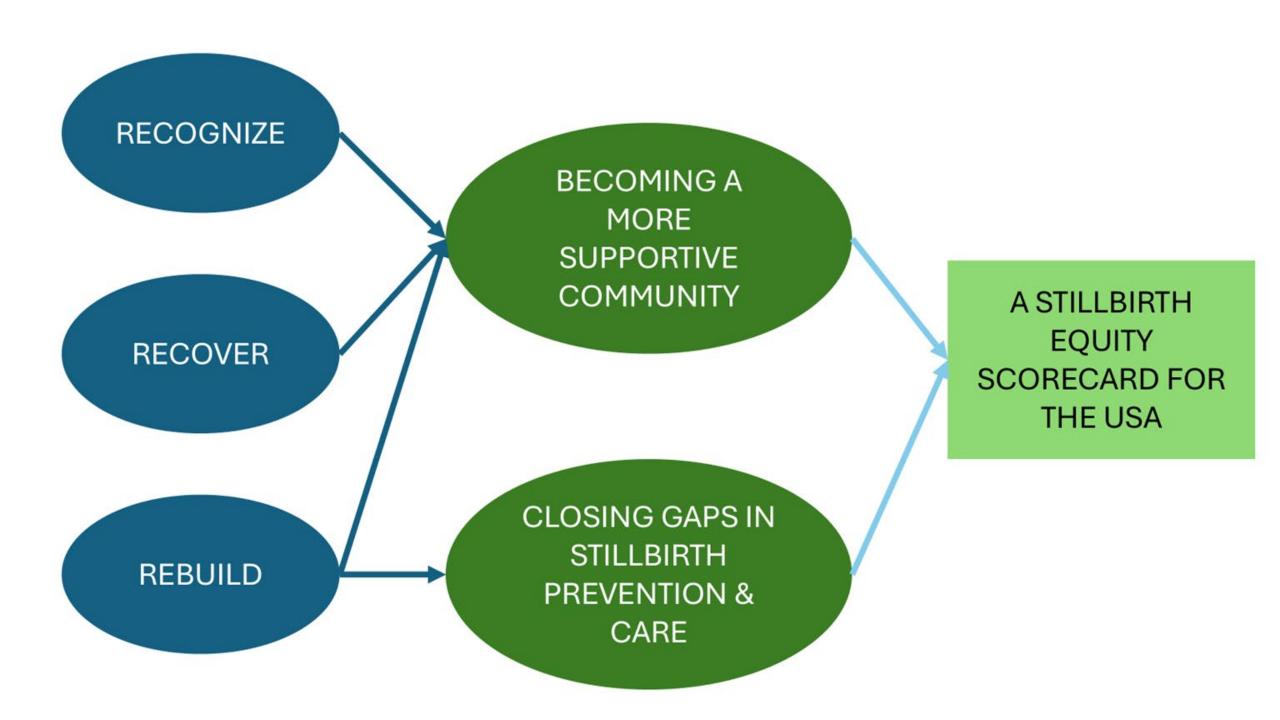

### Remembrance & Appreciation Ceremony

Starting right now! (5:45-6:30 pm)

ALL are welcome: Families, clinicians, researchers!

Gather in the courtyard just outside West Entrance!